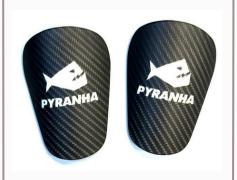

### **CUSTOM MINI SHIN PADS**

- Completely customised
- Logo, text or graphics able to be designed onto Mini Shin Pad
- 3 sizes available
  - XS (8x5cm), S (10x6cm), M (12x8cm)
- MOQ 20 Pairs, mixed sizes available

Price: \$20/pair + Shipping