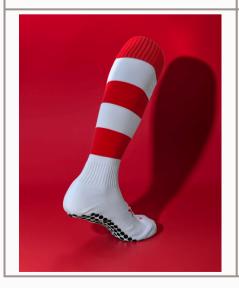

#### PERFORMANCE RANGE - ANKLE GRIP SOCK

- PYRANHA Design Available now
- 2 x sizes (US5-8 and US9-12)
- 2 x colours
- MOQ 20 pairs (Any sizes/colours)
- RRP \$35

Bulk Special Price: \$25/pair + Shipping