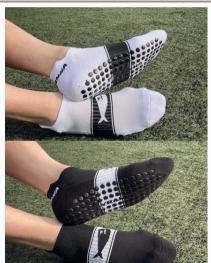

#### **CUSTOM CREW AND ANKLE GRIP SOCKS**

- 'Club' or 'Pro' options
- Completely customised
- Kids to Adult sizing available
- MOQ starting at 12 pairs for 'Club', 20 pairs per size for 'Pro'
- Colour/Logo/Text customisation

'Club' Price: \$25/pair + Shipping
'Pro' Price: \$30/pair + Shipping