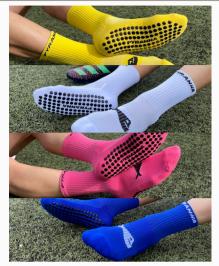

#### PERFORMANCE RANGE - ANKLE GRIP SOCK

- PYRANHA Design Available now
- 2 x sizes (US5-8 and US9-12)
- 2 x colours
- MOQ 20 pairs (Any sizes/colours)
- RRP \$35

Bulk Special Price: \$25/pair + Shipping