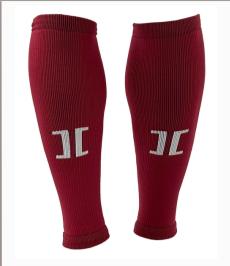

### **CUSTOM SLEEVE SOCKS**

- Completely customised
- Hemmed Match Sleeve Sock
- Junior and Senior sizes available (35cm and 50cm length)
- MOQ 20 pairs per size
- Colour/Logo/Text customisation

Price: \$20/pair + Shipping