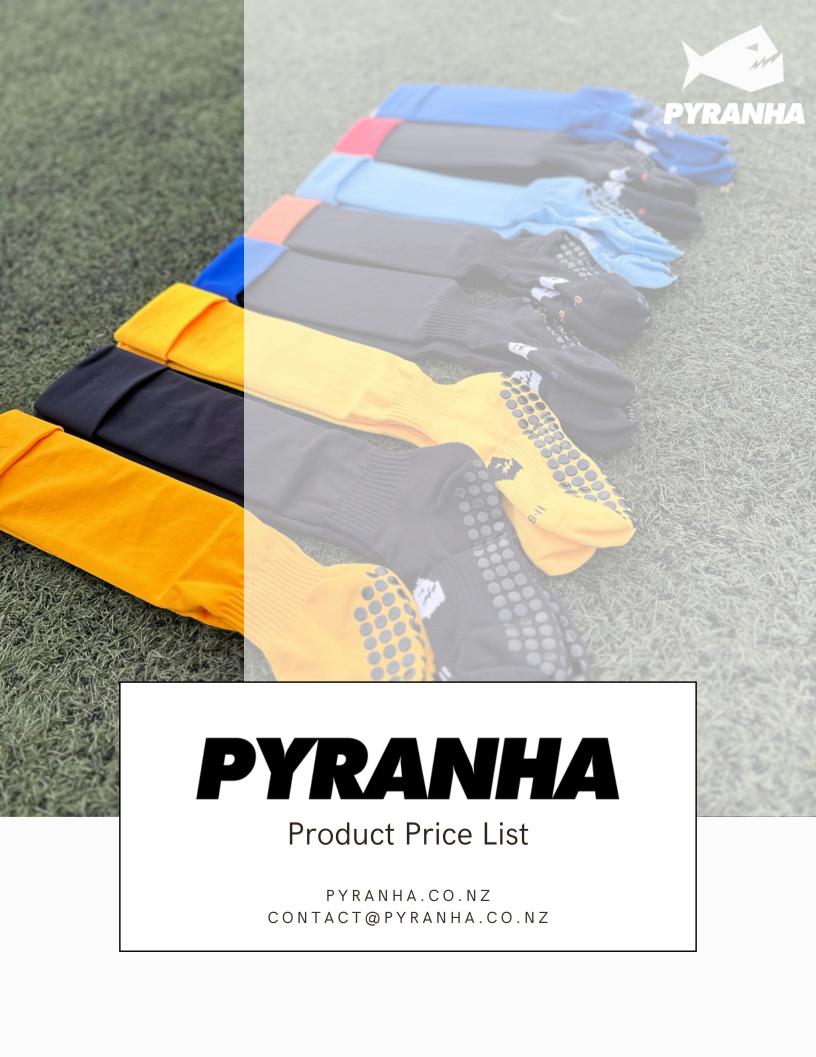

#### PERFORMANCE RANGE - CREW GRIP SOCK

- PYRANHA Design Available now
- 2 x sizes (US5-8 and US9-12)
  - US12+ available in Black and White only
- 9 x colours
- MOQ 20 pairs (Any sizes/colours)
- RRP \$35

Bulk Special Price: \$25/pair + Shipping