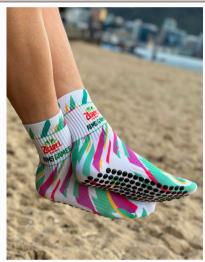

#### PERFORMANCE RANGE - CREW GRIP SOCK

- PYRANHA Design Available now
- 2 x sizes (US5-8 and US9-12)
  - US12+ available in Black and White only
- 9 x colours
- MOQ 20 pairs (Any sizes/colours)
- RRP \$35

Bulk Special Price: \$25/pair + Shipping