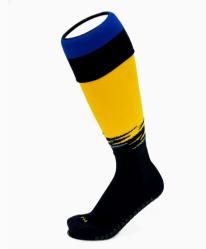

#### CUSTOM FULL LENGTH 'TURNOVER' GRIP SOCK

- Completely customised
- Traditional 'Turnover' Game Sock
- Kids to Adult sizing available
- MOQ 12 pairs
- Colour/Logo/Text customisation

Price: \$25/pair + Shipping

### CUSTOM FULL LENGTH 'PULL UP' GRIP SOCK

- Completely customised
- Modern 'Pull Up' Design
- Kids to Adult sizing available
- MOQ 12 pairs
- Colour/Logo/Text customisation

Price: \$25/pair + Shipping