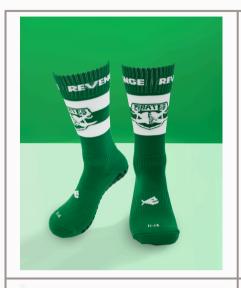

#### PERFORMANCE RANGE - CREW GRIP SOCK

- PYRANHA Design Available now
- 2 x sizes (US5-8 and US9-12)
  - US12+ available in Black and White only
- 9 x colours
- MOQ 20 pairs (Any sizes/colours)
- RRP \$35

Bulk Special Price: \$25/pair + Shipping